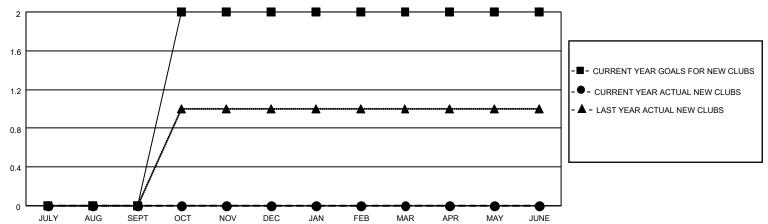

#### GOALS AND ACTUAL NEW CLUBS CUMULATIVE

## District 308 A2

| Clubs                 |               |           |               | Members               |                        |                         |                                                    |
|-----------------------|---------------|-----------|---------------|-----------------------|------------------------|-------------------------|----------------------------------------------------|
| RESULTS FOR 2023-2024 |               |           |               | RESULTS FOR 2023-2024 |                        |                         |                                                    |
| QUARTER               | NEW CLUB GOAL | NEW CLUBS | DROPPED CLUBS | QUARTER MEME          | BER GROWTH NET<br>GOAL | MEMBER GROWTH<br>ACTUAL | DROPPED<br>MEMBERS ACTUAL<br>(including transfers) |
| JULY/AUG/SEPT         | 0             | 0         | 0             | JULY/AUG/SEPT         | 10                     | 103                     | 26                                                 |
| OCT/NOV/DEC           | 2             | 0         | 0             | OCT/NOV/DEC           | 20                     | 0                       | 0                                                  |
| JAN/FEB/MAR           | 0             | 0         | 0             | JAN/FEB/MAR           | 10                     | 0                       | 0                                                  |
| APR/MAY/JUNE          | 0             | 0         | 0             | APR/MAY/JUNE          | 10                     | 0                       | 0                                                  |