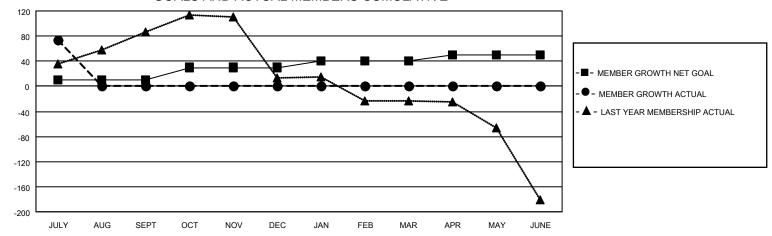

#### GOALS AND ACTUAL MEMBERS CUMULATIVE

| DROPPED CLUBS: 0 |    | 27 CLUBS OF 94 ADDED 1 OR<br>MORE NEW MEMBERS | GENDER DISTRIBUTION                 |                |  |
|------------------|----|-----------------------------------------------|-------------------------------------|----------------|--|
|                  |    | WORL NEW WEINDERG                             | MALE                                | 1,553 (61.65%) |  |
|                  |    |                                               | FEMALE                              | 966 (38.35%)   |  |
| DROPPED MEMBERS  |    |                                               | NON BINARY                          | 0 (0.00%)      |  |
|                  |    |                                               | PREFER NOT TO ANSWER                | 0 (0.00%)      |  |
| DECEASED         | 1  |                                               |                                     | ,              |  |
| CLUB CANCELLED   | 0  | CLICK HERE FOR CUMULATIVE                     | TOTAL FAMILY UNIT MEMBERS 333       |                |  |
| OTHER            | 25 | MEMBERSHIP DATA                               |                                     |                |  |
| TOTAL            | 26 |                                               | FAMILY MEMBERS PAYING HALF DUES 180 |                |  |
|                  |    |                                               |                                     |                |  |

## District 308 A2

| Clubs                 |               |           |               | Members               |                        |                         |                                                    |
|-----------------------|---------------|-----------|---------------|-----------------------|------------------------|-------------------------|----------------------------------------------------|
| RESULTS FOR 2023-2024 |               |           |               | RESULTS FOR 2023-2024 |                        |                         |                                                    |
| QUARTER               | NEW CLUB GOAL | NEW CLUBS | DROPPED CLUBS | QUARTER MEME          | BER GROWTH NET<br>GOAL | MEMBER GROWTH<br>ACTUAL | DROPPED<br>MEMBERS ACTUAL<br>(including transfers) |
| JULY/AUG/SEPT         | 0             | 0         | 0             | JULY/AUG/SEPT         | 10                     | 103                     | 26                                                 |
| OCT/NOV/DEC           | 2             | 0         | 0             | OCT/NOV/DEC           | 20                     | 0                       | 0                                                  |
| JAN/FEB/MAR           | 0             | 0         | 0             | JAN/FEB/MAR           | 10                     | 0                       | 0                                                  |
| APR/MAY/JUNE          | 0             | 0         | 0             | APR/MAY/JUNE          | 10                     | 0                       | 0                                                  |